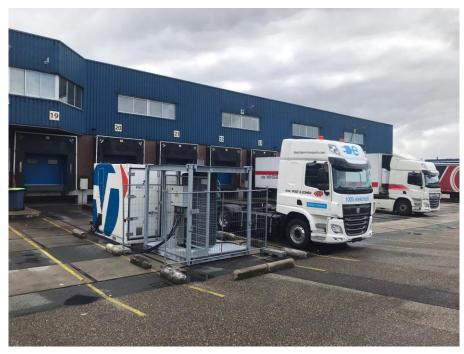

## Learnings BREYTNER

- o Trucks stabile
- Battery degradation minimal
- Charge strategy high priority
- Autonomous range improving
- Opportunity charging during (un)loading