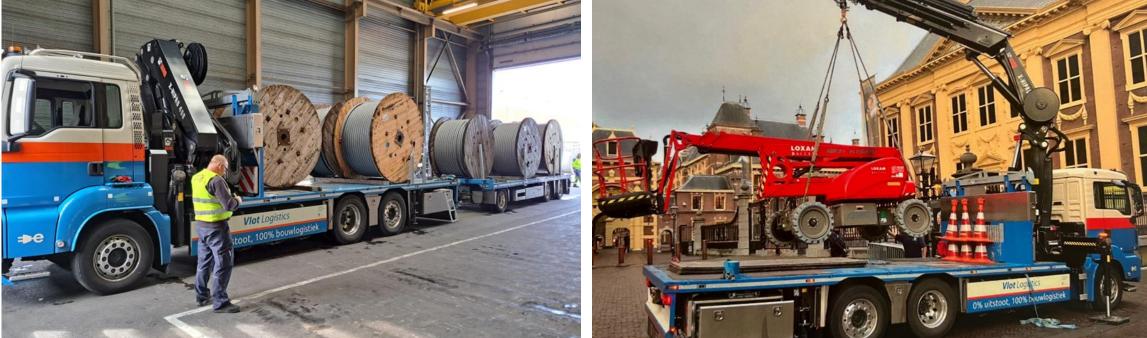

ZERO EMISSION TRANSPORT

ELECTRIC

-

Jouw straat 100% elektrisch geleverd.

H.N. POST & ZONEN BREYTNER

Marie-José Baartmans

- Zero Emission core business transport company in Rotterdam
- Customers retail, construction logistics and supply chain
- Fleet of rigids, crane trucks en tractor units, all z.e.
- Test partner several projecten
- Always subsidized
- Front runner
- Joint ventures with Vlot Logistics and H.N. Post & Zonen
- > 0,5 mio z.e. kilometers driven



- o Local air quality Rotterdam
- Decentral politics Den Haag government
- Environmental zone 2020 announced in 2015
- Opportunity
- Follow up on technology and investments



















#### Eye Candy













### Zero Emission Transport – where are we?

- Following public transport transition
- Early beginning
- Early adaptors
- The poluter is not paying
- Diesel transport is to cheap
- Lack of other alternatives multimodal
- Political choices
- Intrinsic motivated customers









## **EU Policy**

- Reducing emissions diesel trucks
- o 15% 2025
- o 30% 2030 -> 45 %
- o Lobby
- Compensatiom z.e. trucks = this is main driver for truck OEM!



## Our customers?

X-HIPRO 400

100% elektrisci

emoss

TCO parity Intrinsic motivated Sustainability goals Front runners and marketing opportunities Experience

K

#### Volvo Electric modellen





## **OEM's**

- Rigids 44 tonnes available
- Tractor units 50 tonnes as of 2023
- Charging infra included
- R&O 1<sup>e</sup> p